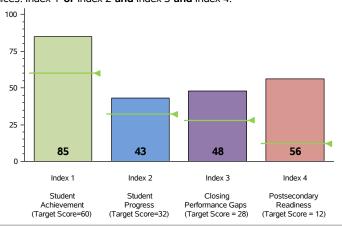

#### 2017 Performance Index

State accountability ratings are based on four performance indices: Student Achievement, Student Progress, Closing Performance Gaps, and Postsecondary Readiness. The bar graph below illustrates the index scores for this campus. The score required to meet each index's target is indicated below the index description and as a line on each bar. In 2017, to receive the Met Standard or Met Alternative Standard accountability rating, districts and campuses must meet targets on three indices: Index 1 or Index 2 and Index 3 and Index 4.